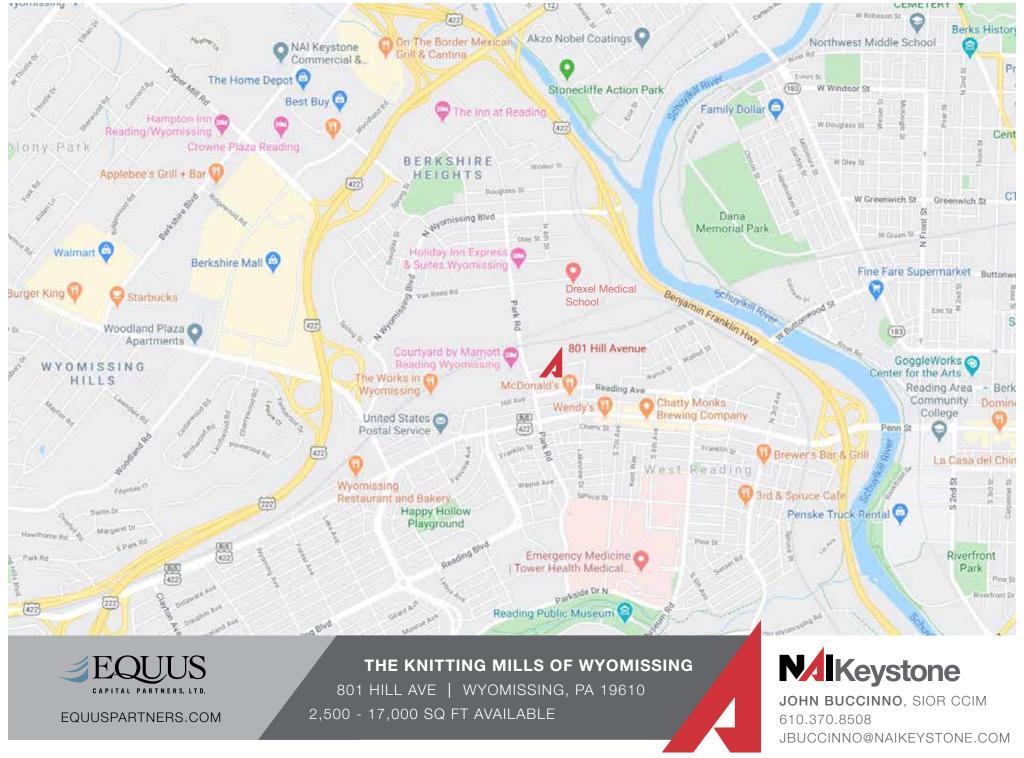

#### **ABOUT THIS PROPERTY**

- PREMIER LIVE, WORK, PLAY CAMPUS IN BERKS COUNTY'S WEALTHIEST BOROUGH
- 1,000 EMPLOYEES ON CAMPUS DAILY
- LESS THAN 1 MILE FROM READING HOSPITAL BERKS COUNTY'S LARGEST EMPLOYER
- LESS THAN ½ MILE FROM DREXEL UNIVERSITY'S NEW MEDICAL SCHOOL
- CONTIGUOUS TO 427 HIGH END APARTMENTS AND MARRIOTT COURTYARD

- 1 MILE 32,790 DAYTIME POP, \$99,605 AVG HH. INCOME
- 2 MILE 89,389 DAYTIME POP, \$103,994 AVG HH INCOME
- \$100 MILLION RENOVATION OF THE ICONIC VF OUTLET CENTER
- JOIN WAWA, MCDONALDS, SLY FOX, VF OUTLETS, TOWER HEALTH SYSTEMS, UGI AND OAR