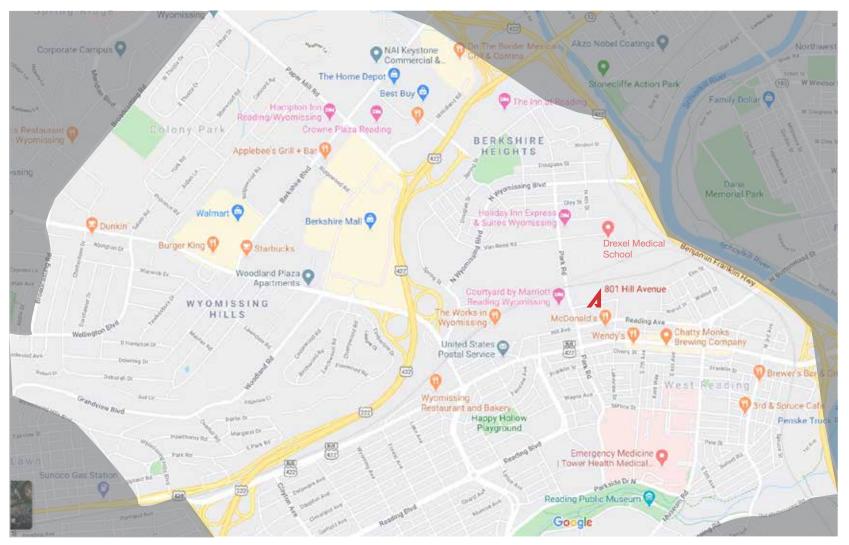

#### **ABOUT THIS PROPERTY**

- PREMIER LIVE, WORK, PLAY CAMPUS IN BERKS COUNTY'S WEALTHIEST BOROUGH
- 1,000 EMPLOYEES ON CAMPUS DAILY
- LESS THAN 1 MILE FROM READING HOSPITAL BERKS COUNTY'S LARGEST EMPLOYER
- LESS THAN ½ MILE FROM DREXEL UNIVERSITY'S NEW MEDICAL SCHOOL
- CONTIGUOUS TO 427 HIGH END APARTMENTS AND MARRIOTT COURTYARD

- 1 MILE 32,790 DAYTIME POP, \$99,605 AVG HH. INCOME
- 2 MILE 89,389 DAYTIME POP, \$103,994 AVG HH INCOME
- \$100 MILLION RENOVATION OF THE ICONIC VF OUTLET CENTER
- JOIN WAWA, MCDONALDS, SLY FOX, VF OUTLETS, TOWER HEALTH SYSTEMS, UGI AND OAR