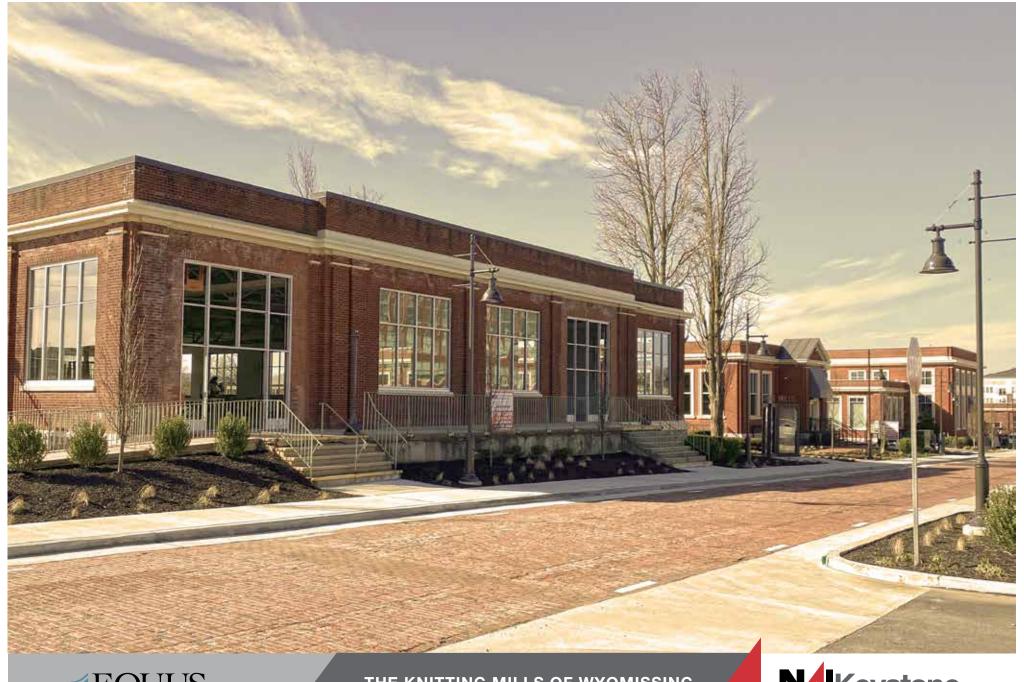

**EQUUSPARTNERS.COM** 

THE KNITTING MILLS OF WYOMISSING

801 HILL AVE | WYOMISSING, PA 19610 2,500 - 17,000 SQ FT AVAILABLE

**N** Keystone

#### THE KNITTING MILLS OF WYOMISSING

801 HILL AVE | WYOMISSING, PA 19610 2,500 - 17,000 SQ FT AVAILABLE

JOIN A RESURRECTED PIECE OF PROMINENT WYOMISSING HISTORY IN THE VINTAGE KNITTING MILL BUILDINGS.

STARTED AS A GLOVE AND MITTEN MANUFACTURER IN READING BY FERDINAND THUN AND HENRY JANSSEN IN 1892, THE KNITTING MILLS HAVE A SPECTACULAR HISTORY AS A LEADER IN THE FASHION INDUSTRY, A PARACHUTE MANUFACTURER DURING WORLD WAR II, AND FINALLY THE NATION'S FIRST FACTORY OUTLET CENTER.