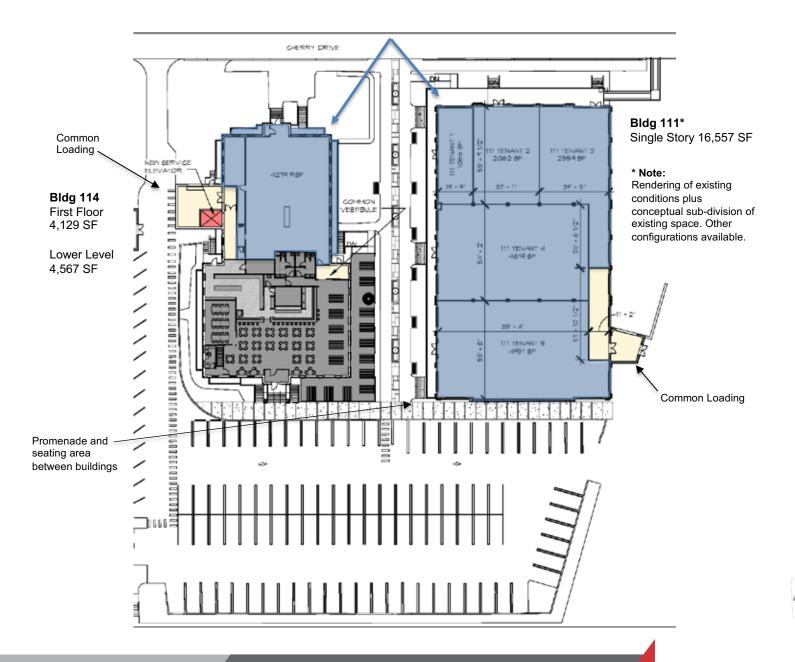

## THE KNITTING MILLS OF WYOMISSING

801 HILL AVE | WYOMISSING, PA 19610 2,500 - 17,000 SQ FT AVAILABLE