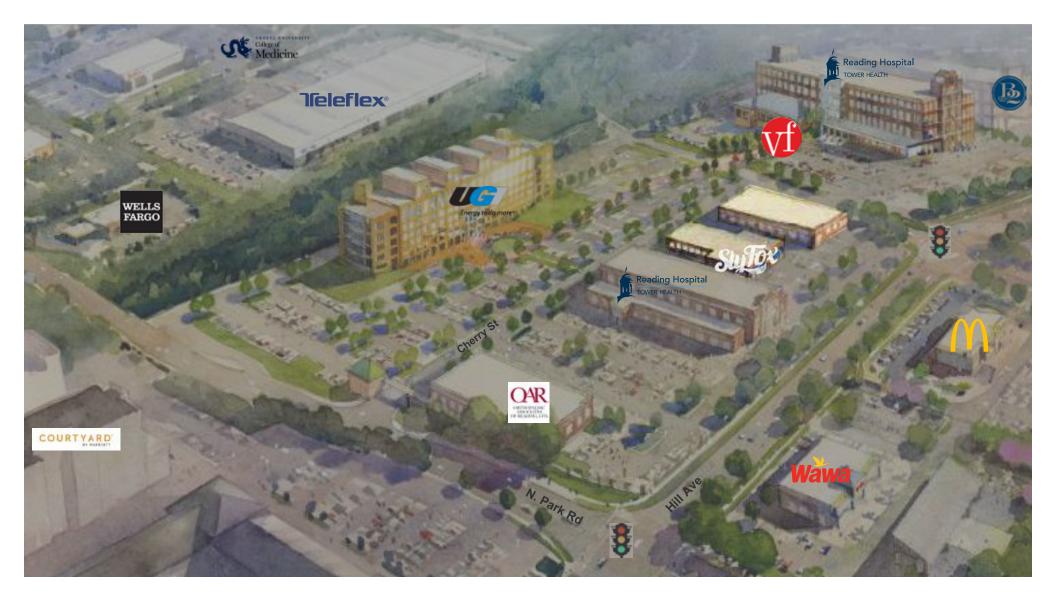

#### **ABOUT THIS PROPERTY**

- PREMIER LIVE, WORK, PLAY CAMPUS IN BERKS COUNTY'S WEALTHIEST BOROUGH
- 1,000 EMPLOYEES ON CAMPUS DAILY
- LESS THAN 1 MILE FROM READING HOSPITAL BERKS COUNTY'S LARGEST EMPLOYER
- LESS THAN ½ MILE FROM DREXEL UNIVERSITY'S NEW MEDICAL SCHOOL
- CONTIGUOUS TO 427 HIGH END APARTMENTS AND MARRIOTT COURTYARD

- 1 MILE 32,790 DAYTIME POP, \$99,605 AVG HH. INCOME
- 2 MILE 89,389 DAYTIME POP, \$103,994 AVG HH INCOME
- \$100 MILLION RENOVATION OF THE ICONIC VF OUTLET CENTER
- JOIN WAWA, MCDONALDS, SLY FOX, VF OUTLETS, TOWER HEALTH SYSTEMS, UGI AND OAR