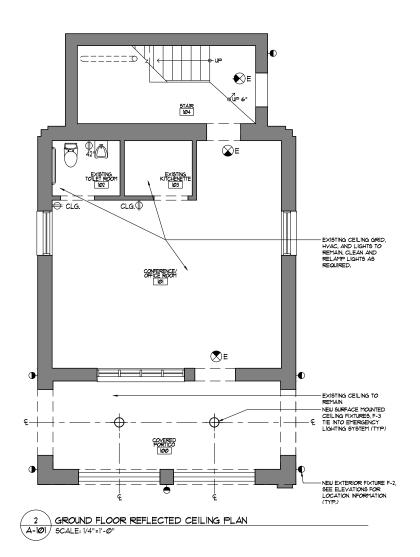

#### **AVAILABLE SPACES:**

FIRST FLOOR: 1,069 SF SECOND FLOOR: 814 SF

TOTAL: 1,883 SF

THE KNITTING MILLS OF WYOMISSING

855 KNITTING MILL WAY | WYOMISSING, PA 1,883 SQ FT AVAILABLE JOHN BUCCINNO, SIOR CCIM 610.370.8508 JBUCCINNO@NAIKEYSTONE.COM