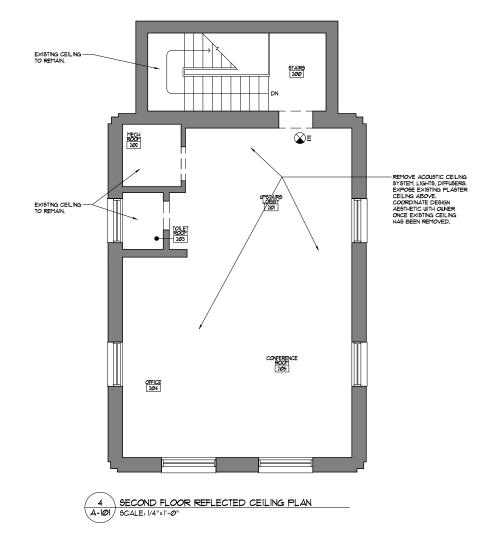

#### **AVAILABLE SPACES:**

FIRST FLOOR: 1,069 SF SECOND FLOOR: 814 SF

TOTAL: 1,883 SF

THE KNITTING MILLS OF WYOMISSING

855 KNITTING MILL WAY | WYOMISSING, PA 1,883 SQ FT AVAILABLE JOHN BUCCINNO, SIOR CCIM 610.370.8508 JBUCCINNO@NAIKEYSTONE.COM