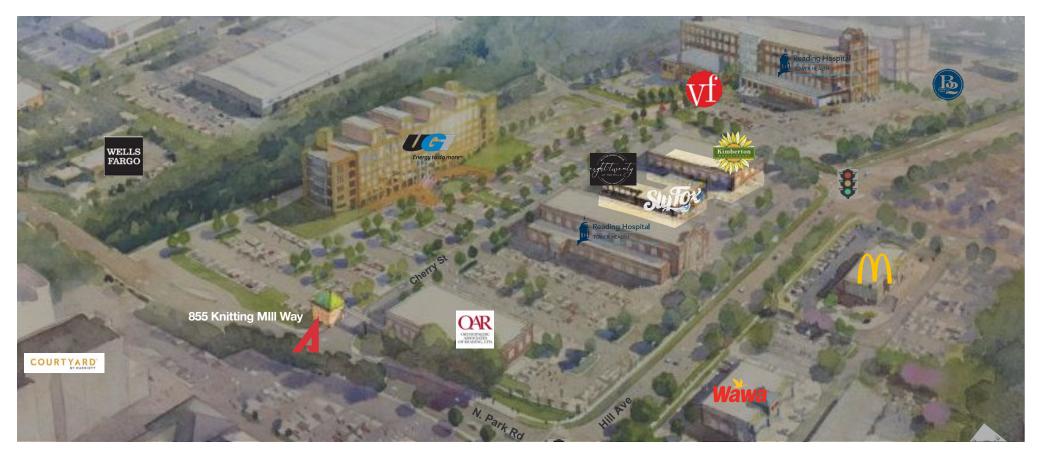

- AN IDEAL LOCATION IN THE HEART OF THE WYOMISSING/WEST READING BUSINESS DISTRICT
- WITHIN MINUTES WALK TO THE AREA'S GREAT RESTAURANTS, BARS, SHOPS
- A BLOCK AWAY FROM THE NEW KIMBERTON WHOLE FOODS
- HOME TO UGI ENERGY SERVICES, TOWER HEALTH, ORTHOPEDIC ASSOC. OF READING, SLY FOX, AND KIMBERTON WHOLE FOODS
- NEW BRANDS COMING SOON INCLUDE READING ORTHODONTIC GROUP, STRATIX SYSTEMS, AND THE WYOMISSING PROMENADE
- IMMEDIATE VICINITY HAS RECEIVED OVER \$250 MILLION OF NEW DEVELOPMENT PROJECTS IN THE LAST FIVE YEARS AND IS THE FUTURE OF THE AREA'S MAIN BUSINESS DISTRICT
- CURRENTLY UNDER CONSTRUCTION IS
  ANOTHER 70,000 SF OFFICE BUILDING NEXT TO
  THE COURTYARD MARRIOTT, PLUS THE NEW
  DEVELOPMENT OF OVER 50,000 SF OF RETAIL
  ALONG HILL AVE. AT THE STREET LEVEL UNDER
  THE WYOMISSING SQUARE APARTMENTS.