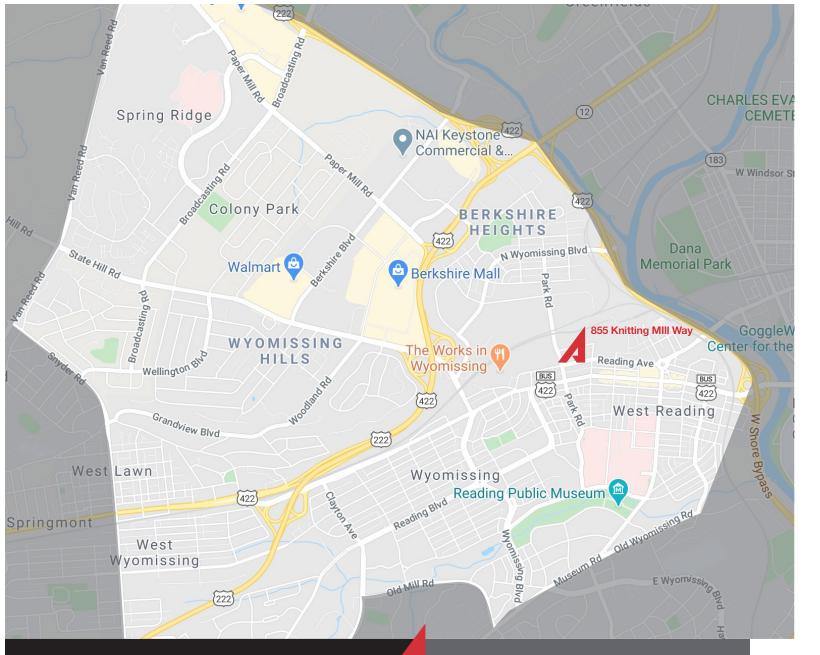

#### AREA SUB-MARKET

STARTED AS A GLOVE AND MITTEN MANUFACTURER IN READING BY FERDINAND THUN AND HENRY JANSSEN IN 1892, THE KNITTING MILLS HAVE A SPECTACULAR HISTORY AS A LEADER IN THE FASHION INDUSTRY, A PARACHUTE MANUFACTURER DURING WORLD WAR II, AND FINALLY THE NATION'S FIRST FACTORY OUTLET CENTER.

- AN IDEAL LOCATION IN THE HEART OF THE WYOMISSING/WEST READING BUSINESS DISTRICT
- WITHIN MINUTES WALK TO THE AREA'S GREAT RESTAURANTS, BARS, SHOPS
- A BLOCK AWAY FROM THE NEW KIMBERTON WHOLE FOODS
- HOME TO UGI ENERGY SERVICES, TOWER HEALTH, ORTHOPEDIC ASSOC. OF READING, SLY FOX, AND KIMBERTON WHOLE FOODS
- NEW BRANDS COMING SOON INCLUDE READING ORTHODONTIC GROUP, STRATIX SYSTEMS, AND THE WYOMISSING PROMENADE
- IMMEDIATE VICINITY HAS RECEIVED OVER \$250 MILLION OF NEW DEVELOPMENT PROJECTS IN THE LAST FIVE YEARS AND IS THE FUTURE OF THE AREA'S MAIN BUSINESS DISTRICT
- CURRENTLY UNDER CONSTRUCTION IS
  ANOTHER 70,000 SF OFFICE BUILDING NEXT TO
  THE COURTYARD MARRIOTT, PLUS THE NEW
  DEVELOPMENT OF OVER 50,000 SF OF RETAIL
  ALONG HILL AVE. AT THE STREET LEVEL UNDER
  THE WYOMISSING SQUARE APARTMENTS.