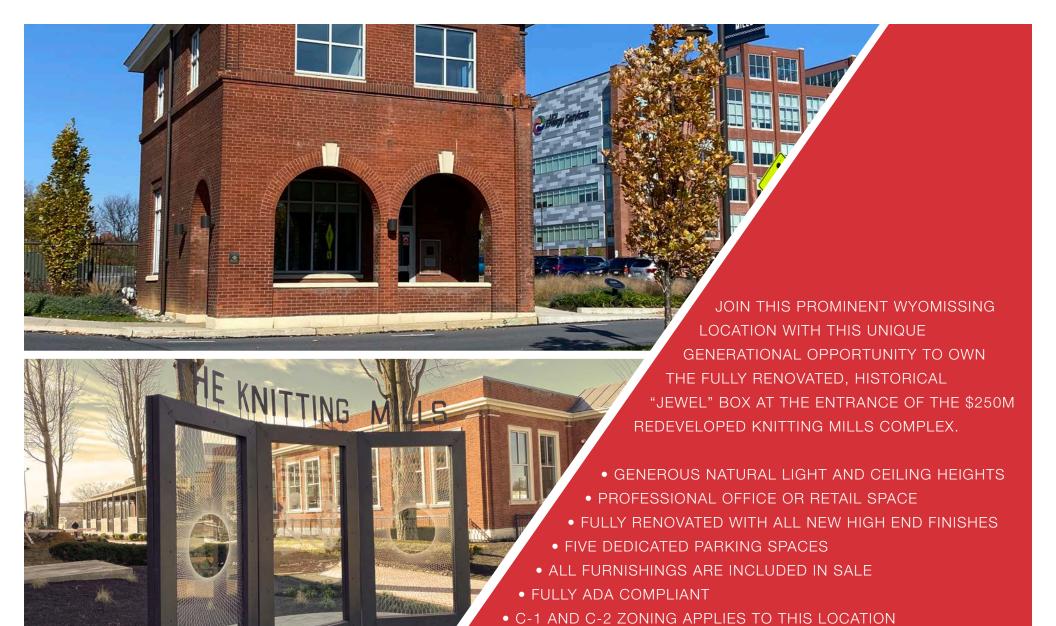

855 KNITTING MILL WAY | WYOMISSING, PA 1,883 SQ FT AVAILABLE

JOHN BUCCINNO, SIOR CCIM 610.370.8508 JBUCCINNO@NAIKEYSTONE.COM

610.779.1400 | NAIKEYSTONE.COM

#### **HIGHLIGHTS**

- PREMIER LIVE, WORK, PLAY CAMPUS IN BERKS COUNTY'S WEALTHIEST BOROUGH
- 1,000 DAYTIME EMPLOYEES ON CAMPUS
- LESS THAN 1 MILE FROM EXPANDING READING HOSPITAL, BERKS COUNTY'S LARGEST EMPLOYER
- CONTIGUOUS TO 427 HIGH END APARTMENTS
  AND MARRIOTT COURTYARD
- \$250 MILLION RENOVATION OF THE ICONIC VF OUTLET CENTER
- AMAZING HISTORICAL ARTIFACTS DISCOVERED DURING THE REDEVELOPMENT OF THE VANITY FAIR OUTLETS HAVE BEEN PRESERVED AND HOUSED IN THE SPACE. THESE CAN BE PART OF THE SALE.
- FLEXIBILITY FOR OPEN OR DEMISED SPACE

#### **AVAILABLE SPACES:**

FIRST FLOOR: 1,069 SF SECOND FLOOR: 814 SF

TOTAL: 1,883 SF

THE KNITTING MILLS OF WYOMISSING

855 KNITTING MILL WAY | WYOMISSING, PA 1,883 SQ FT AVAILABLE JOHN BUCCINNO, SIOR CCIM 610.370.8508 JBUCCINNO@NAIKEYSTONE.COM

#### AREA SUB-MARKET

STARTED AS A GLOVE AND MITTEN MANUFACTURER IN READING BY FERDINAND THUN AND HENRY JANSSEN IN 1892, THE KNITTING MILLS HAVE A SPECTACULAR HISTORY AS A LEADER IN THE FASHION INDUSTRY, A PARACHUTE MANUFACTURER DURING WORLD WAR II, AND FINALLY THE NATION'S FIRST FACTORY OUTLET CENTER.